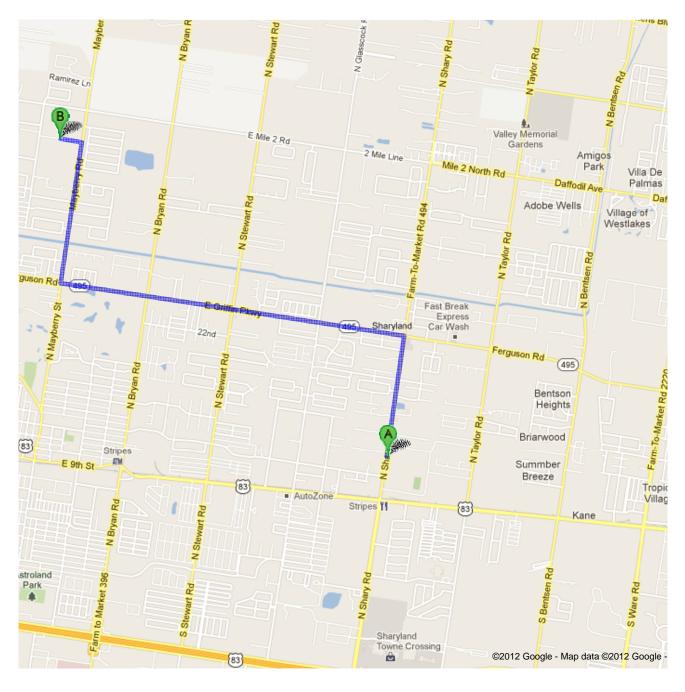

## **Sharyland Independent School District**

1106 North Shary Road, Mission, TX 78572

|   | 1. | Head north on N Shary Rd toward Scout Ln<br>About 1 min  | go 0.7 mi<br>total 0.7 mi |
|---|----|----------------------------------------------------------|---------------------------|
| 1 | 2. | Turn left onto Ferguson Rd W/E Griffin Pkwy About 5 mins | go 2.0 mi<br>total 2.7 mi |
| • | 3. | Turn right onto <b>Mayberry Rd</b><br>About 2 mins       | go 0.8 mi<br>total 3.5 mi |

4. Turn left

go 0.1 mi total 3.6 mi

B Veterans Memorial High School Mission, TX

These directions are for planning purposes only. You may find that construction projects, traffic, weather, or other events may cause conditions to differ from the map results, and you should plan your route accordingly. You must obey all signs or notices regarding your route.