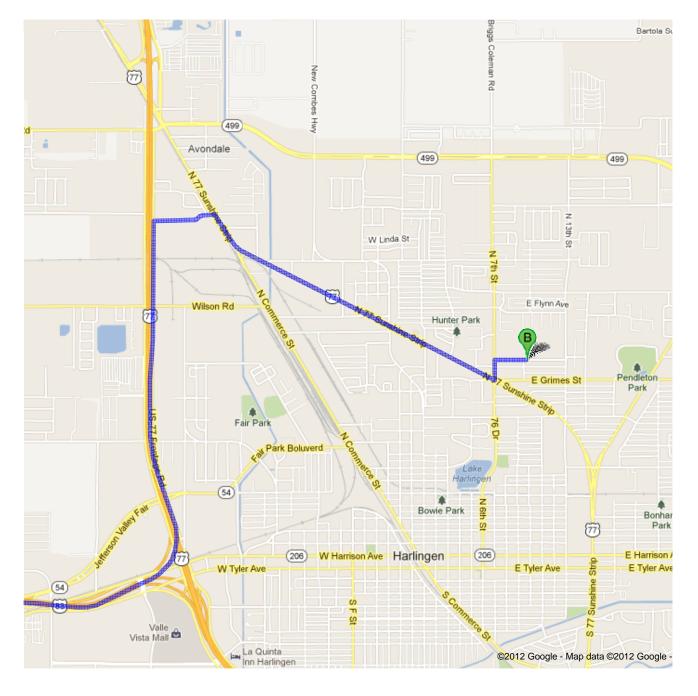

## **Sharyland Independent School District**

1106 North Shary Road, Mission, TX 78572

|           | 1100 North Chary Road, Mission, 177 10012                                                                                                   |                                    |
|-----------|---------------------------------------------------------------------------------------------------------------------------------------------|------------------------------------|
|           | Head south on N Shary Rd toward School Ln     About 3 mins                                                                                  | go 1.3 mi<br>total 1.3 mi          |
| ኅ         | <ol> <li>Turn left onto E Expy 83/U.S. 83 Frontage Rd S         About 2 mins     </li> </ol>                                                | <b>go 1.2 mi</b><br>total 2.5 mi   |
| <b>B3</b> | <ol> <li>Take the ramp on the left onto US-83 E         About 37 mins     </li> </ol>                                                       | <b>go 35.5 mi</b><br>total 38.1 mi |
| <b>77</b> | <ol> <li>Keep left at the fork, follow signs for US-77 N/Raymondville/Corpus Christi and<br/>merge onto US-77 N<br/>About 2 mins</li> </ol> | go 1.5 mi<br>total 39.6 mi         |
| 7         | 5. Take the exit toward Farm to Market Rd 2994/Wilson Rd                                                                                    | go 0.3 mi<br>total 39.9 mi         |
|           | 6. Merge onto US-77 Frontage Rd About 1 min                                                                                                 | go 0.7 mi<br>total 40.5 mi         |
| 4         | 7. Turn right onto <b>Industrial Blvd</b> About 1 min                                                                                       | <b>go 0.4 mi</b><br>total 40.9 mi  |
| 7         | Turn right onto N 77 Sunshine Strip     About 3 mins                                                                                        | go 1.9 mi<br>total 42.8 mi         |
| ኅ         | 9. Turn left onto <b>N 7th St</b>                                                                                                           | go 0.1 mi<br>total 42.9 mi         |
| Ļ         | Take the 2nd right onto Marshall Ave     Destination will be on the left                                                                    | go 0.2 mi<br>total 43.1 mi         |
| B         | Harlingen High School<br>Harlingen, TX                                                                                                      |                                    |