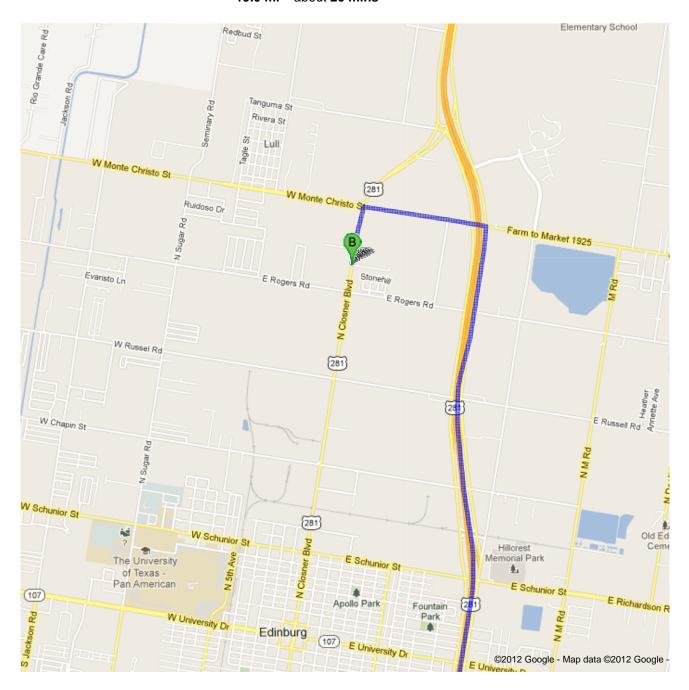

Directions to Edinburg North High School 3101 North Closner Boulevard, Edinburg, TX 78541 19.0 mi – about 26 mins

| <ol> <li>Head south on N Shary Rd toward School Ln</li></ol>                                                       | go 1.3 mi                         |
|--------------------------------------------------------------------------------------------------------------------|-----------------------------------|
| About 3 mins                                                                                                       | total 1.3 mi                      |
| <ul> <li><sup>2.</sup> Turn left onto E Expy 83/U.S. 83 Frontage Rd S</li></ul>                                    | <b>go 1.2 m</b>                   |
| About 2 mins                                                                                                       | total 2.5 m                       |
| 3. Take the ramp on the left onto US-83 E                                                                          | <b>go 5.4 m</b>                   |
| About 6 mins                                                                                                       | total 7.9 m                       |
| 4. Take the exit onto US-281 N toward Edinburg                                                                     | go 9.1 m                          |
| About 9 mins                                                                                                       | total 17.1 m                      |
| <sup>5.</sup> Take the exit toward Farm to Market Road 1925/Monte Cristo Road                                      | go 0.2 m<br>total 17.3 m          |
| 6. Merge onto US-281 Bypass N                                                                                      | <b>go 0.6 m</b> i                 |
| About 59 secs                                                                                                      | total 17.9 mi                     |
| <ul> <li>7. Turn left onto Farm to Market 1925 W/E Monte Cristo Rd</li></ul>                                       | <b>go 0.7 mi</b>                  |
| About 2 mins                                                                                                       | total 18.7 mi                     |
| <ul> <li>8. Take the 3rd left onto N Closner Blvd<br/>Destination will be on the right<br/>About 2 mins</li> </ul> | <b>go 0.3 mi</b><br>total 19.0 mi |
| Edinburg North High School<br>3101 North Closner Boulevard, Edinburg, TX 78541                                     |                                   |