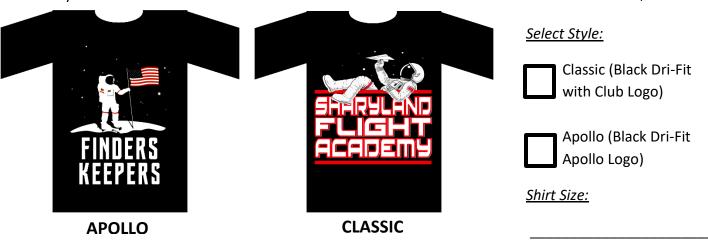

## **Shirt Information:**

Select a style from those below. The shirt will be a short sleeve dri-fit shirt. You can order both for \$10 more.