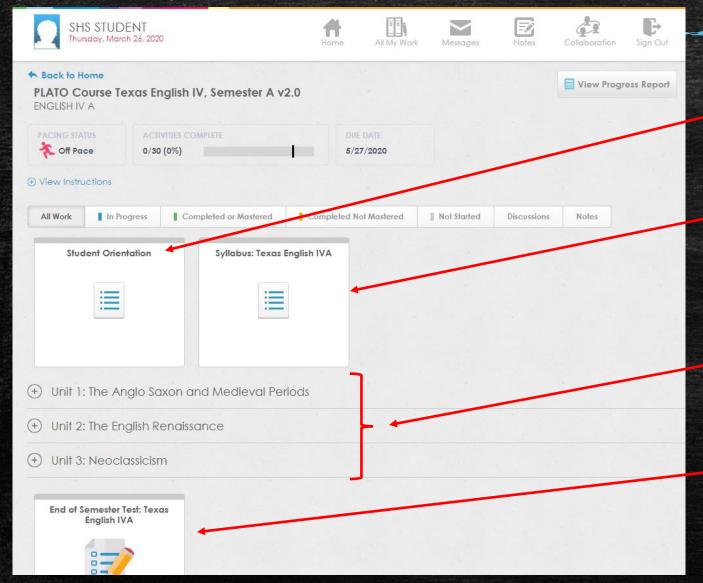

### COURSEWORK

### Quick User Guide

#### **Course Overview**

## Course Units: *Must all be completed*

Semester Exam: Taken after completing all Units