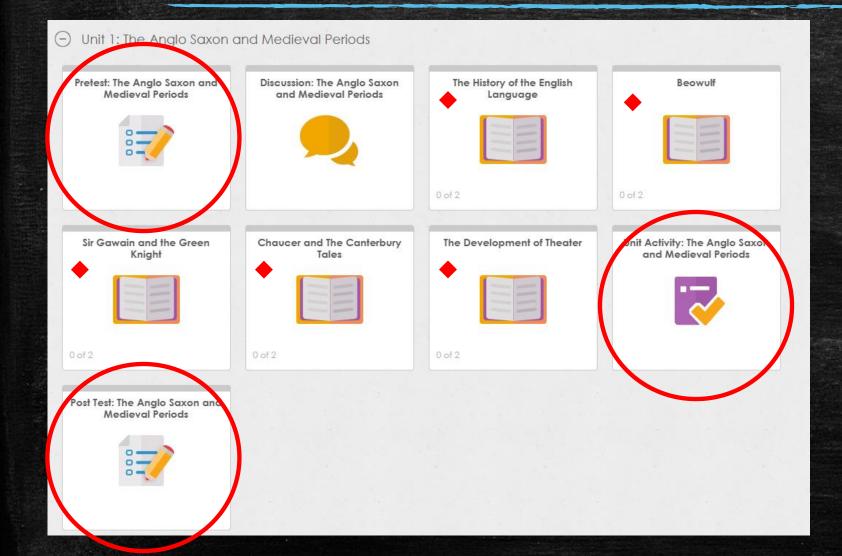

### COURSE UNITS

REQUIRED: For each unit, students must complete the following:
Pretest
Unit Activity/Quizzes

Post Test

Each Unit will have readings/lessons to help you pass your Post Test