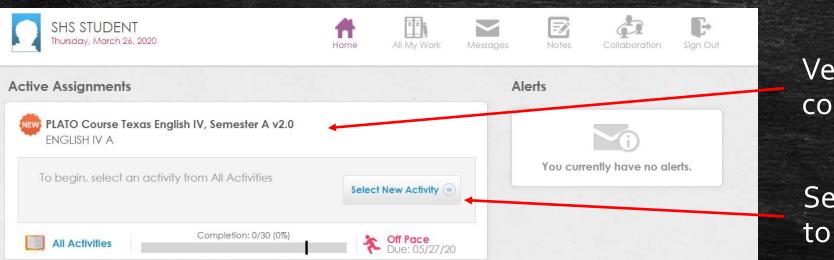

| SISD1                                      |         |        |   |   |  |
| User Name                                  |         |        |   |   |  |
|                                            |         |        |   |   |  |
| Password                                   |         |        |   |   |  |
|                                            |         |        |   |   |  |
| Forgot your password?                      |         |        |   |   |  |
| Log in to your Edmentum Account            |         |        |   |   |  |
| Self-Enrollment                            | Contact | Help   |   |   |  |
| Privacy Policy   California Privacy Rights |         |        |   |   |  |

#### Account Login: SISD1

Username/Password: Please contact your counselor for your login credentials





## Verify your coursework

## Select New Activity to Begin Course

### COURSEWORK



### Quick User Guide

#### **Course Overview**

## Course Units: *Must all be completed*

Semester Exam: Taken after completing all Units

### COURSE UNITS



REQUIRED: For each unit, students must complete the following:
Pretest
Unit Activity/Quizzes

Post Test

Each Unit will have readings/lessons to help you pass your Post Test